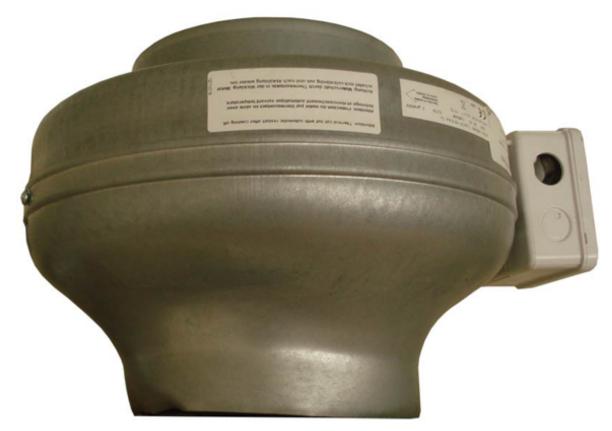

# Fan barrel 520m3/h

Fans barrel 520m3 / h

Motor barrel 520M3 / H 60W 2500 rpm

Outer Dimension: 26X30