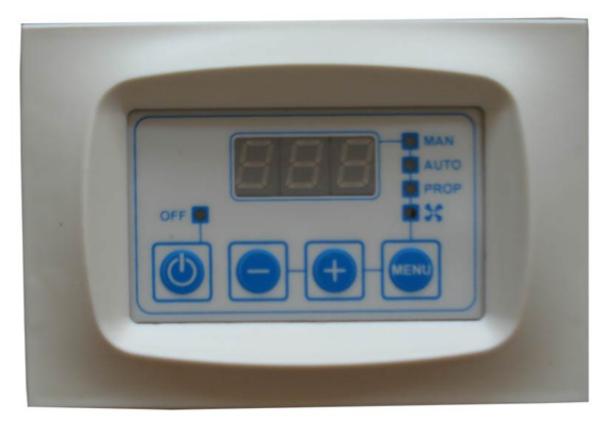

## **Electronic Dimmer**

## **Electronic Dimmer**

Electronic automation center for all fireplaces with fan.

Turns and also reduces the speed of fan automatically depending on the intensity of the fire in the hearth. An audible alarm in case of excessive fire.

Automatic activation of the state OFF.

Preconditioning the MINIMUM and MAXIMUM speed.

temperature display