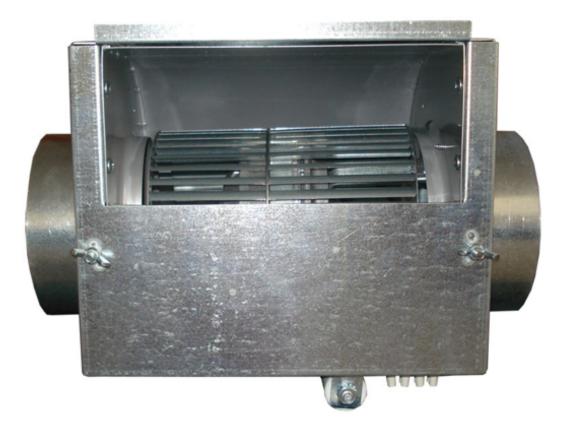

# Fan 1000m3/h

Fans 1000m3 / h Motor 1000M3 / H 178W Double inlet centrifugal fan with integrated gearbox.