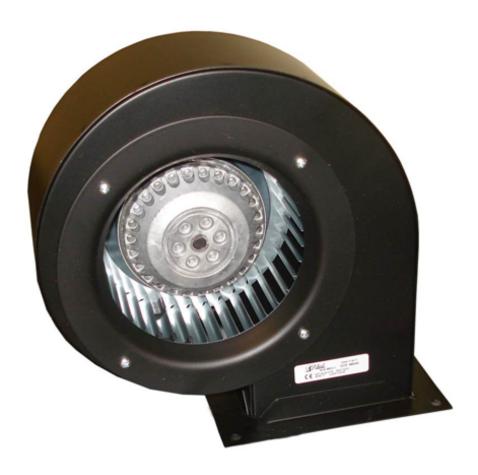

# Fan 190m 3/h

Fans 190m 3 / h

Motor 190M3 / H, 81W 2435 rpm

Outer Dimension: 16X18

Capacity motor 190 kyvikonmetron per hour

To promote air to the warming fireplace setting can be dimmable or electronic thermostat.