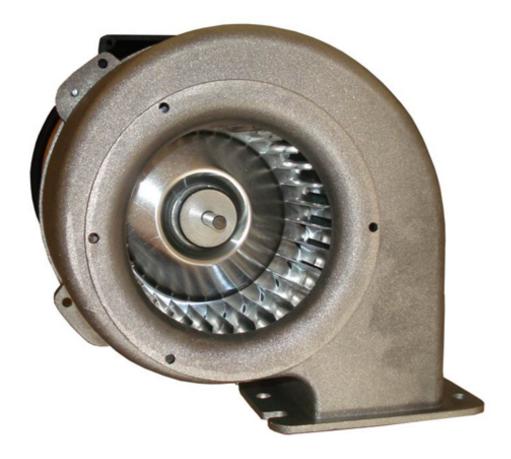

Fan 550m 3/h

Fans 550m 3 / h

Motor 550M3 / H, 120W 1750 rpm

Outer Dimension: 23X23

Greater pressure motor for advancing the air at narrow passages with distant paths. The motor is disposed inside the rotor for it has a small external dimension in width.