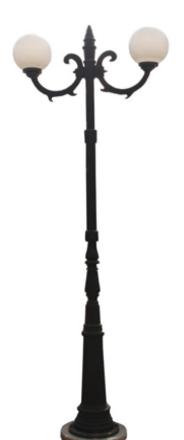

NAME: A3 Material: Cast Iron HEIGHT: 3 meters

## Specifications

Height 3m and weighs about 130 kgr.

It consists of the following items:

By cast iron GG22 with carving "baroque" with dimensions of 1,5m and a diameter at the bottom of 30cm base and the top 10cm.

At a distance of 30cm from the base there is a hole 15cm X15cm in which mounted terminal box securely fastened by a deposit of iron 8mm thick

Tissue from cast iron GG22 consisting of two pieces, height 75cm each and 7,5cm diameter and 6.5cm respectively.

It consists of two arms of iron sculptured opening 45cm Bubble F, 30 with traditional lantern aluminum height 47 cm.

Anchor square shaped base consisting of four nails, 0,55cm length thakataligoun in threaded 15cm and 18mm thick safety deposit box and closes with cast iron thickness 8mm. Cases