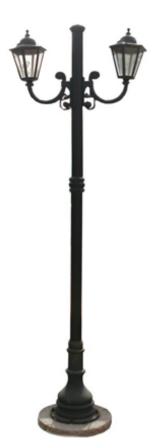

NAME: A2 Material: Cast Iron 'Height: 3m

## Specifications

Base from cast iron GG22, height 50cm diameter 28 cm and weight 25kgr

Web steel 2 1/2 "thickness 0,3 cm and height 2,5m bring armband diameter 12 cm and height 10 cm from cast iron.

It consists of two arms of iron opening 32cm Ball F, 30

The top of the mast will be covered by a cone cast iron height 10cm.

Anchor square shaped base consisting of four nail length 0,5cm which will result in thread 15cm and 12 mm thick

At the base of the luminaire within a 20cm hole 15cmX10cm WPS which placed control box securely fastened by a deposit of iron thickness 8mm. Cases