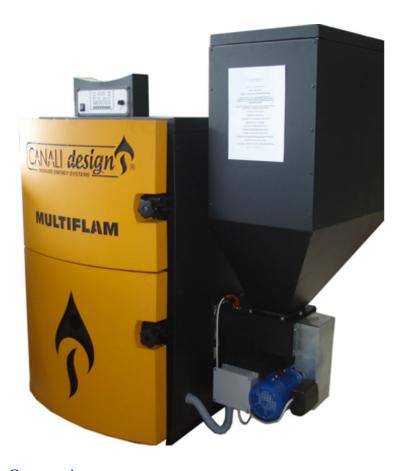

## **MULTIFLAM Series**

Specifications:

## Metal Body

Designated burning stainless steel

Alternative heat pump water; 16 stainless plakon- Mechanical Three-way valve - Expansion tank 8 liters with a flow meter and pressure transducer

Multiple choice Command Display (Greek menu with picture)

Wireless Controller Air Flow Sensor

Capacity Water Tank 100 lt

Thermal Power: 40.000 kcal / h

Auto Power Pellet

Nominal Heat Power: 46 KW

Management Combustion Systems (DMT)

Thermal Performance: Certified Measurement 87%

Diameter of flue: F 160

Dimensions: Length x Width x Height 1200x1050x1270mm

1 / 1