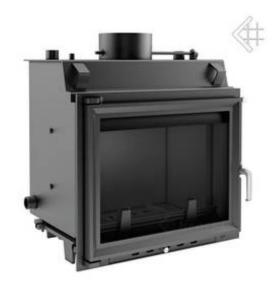

# ANTEK/PW 8 KW

Rated power: 8 KW Average performance in water: 7kw Diameter exag.kafsaerion: 180 CO-emission (13% O<sup>2</sup>) in%: 0.69% Water Capacity: 17 L Range of heat output: 4-10 kw Thermal efficiency: 72% Exhaust Temperature: 240 ° C

# ZUZIA/PW/15 KW

Rated power: 15kw Average performance in water: 11 kw CO-emission (13% O<sup>2</sup>) in%: 0.29% Water capacity: 38 L Range of heat output: 8-19kw Thermal efficiency: 75% Exhaust Temperature: 278 ° C

# ZUZIA/PW/19 KW

Rated power: 19kw Average performance in water: 13 kw CO-emission (in 13% O<sup>2</sup>) in%: 0.25% Water capacity: 40.5L Range of heat output: 10-24 Thermal efficiency: 75% Exhaust Temperature: 234 ° C

#### ERYK/PW/10 KW

Rated power: 10kw Average performance in water: 9 kw Diameter exag.kafsaerion: 180 CO-emission (13% O<sup>2</sup>) in%: 0.69% Range of heat output: 5-13 Thermal efficiency: 72% Exhaust Temperature: 240 ° C

## WIKTOR/PW/12 KW

Rated power: 12kw Average performance in water: 10 kw Diameter exag.kafsaerion: 200 CO-emission (13% O<sup>2</sup>) in%: 0.69% Water capacity: 17L Range of heat output: 6-15 Thermal efficiency: 72% Exhaust Temperature: 240 ° C

## FELIX/PW14 KW

Rated power: 14kw Average performance in water: 11 kw Diameter exag.kafsaerion: 200 CO-emission (13% O<sup>2</sup>) in%: 0.31% Water capacity: 17 L Range of heat output: 7-17 Thermal efficiency: 71% Kafsaeriov Temperature: 322 ° C

## OLIWIA/PW/17 KW

Rated power: 17 kw Average performance in water: 13 kw Diameter exag.kafsaerion: 200 CO-emission (13% O<sup>2</sup>) in%: 0.26% Water capacity: 35L Range of heat output: 8-23 Thermal efficiency: 75% Exhaust Temperature: 325 ° C

## OLIWIA/PW/22 KW

Rated power: 22kw Average performance in water: 18 kw Diameter hex. exhaust: 200 CO-emission (in 13% O<sup>2</sup>) in%: 0.3% Range of heat output: 11-29 Thermal efficiency: 75% Exhaust Temperature: 328 ° C

#### AMELIA/PW/24 KW

Rated power: 24kw Average performance in water: 19 kw Diameter exag.kafsaerion: 220 CO-emission (in 13% O<sup>2</sup>) in%: 0.3% Water capacity: 57 L Range of heat output: 11-30 Thermal efficiency: 78% Exhaust Temperature: 301 ° C

## AMELIA/PW/30 KW

Rated power: 30kw Average performance in water: 22kw Diameter hex. exhaust: 220 CO-emission (in 13%  $O^2$ ) in%: 0.3% Water capacity: 60 L Range of heat output: 13-35 Thermal efficiency: 75% Exhaust Temperature: 315 ° C

# MAJA/PW/12

Rated power: 12 kw Average performance in water: 10kw Diameter exag.kafsaerion: 180 CO-emission (13% O<sup>2</sup>) in%: 0.29% Water capacity: 18 L Range of heat output: 6-15 Thermal efficiency: 75% Exhaust Temperature: 330 ° C