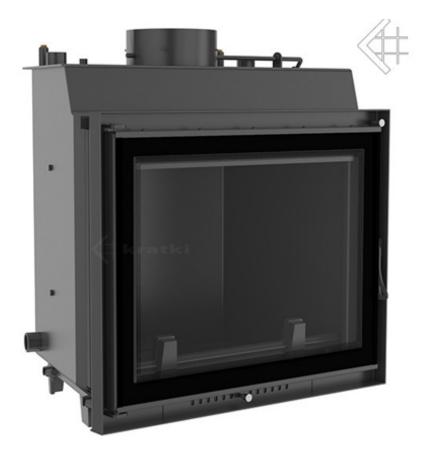

# ANTEK/PW 8 KW

Rated power: 8 KW Average performance in water: 7kw Diameter exag.kafsaerion: 180 CO-emission (13% O<sup>2</sup>) in%: 0.69% Water Capacity: 17 L Range of heat output: 4-10 kw Thermal efficiency: 72% Exhaust Temperature: 240 ° C

# ZUZIA/PW/15 KW

Rated power: 15kw Average performance in water: 11 kw CO-emission (13% O<sup>2</sup>) in%: 0.29% Water capacity: 38 L Range of heat output: 8-19kw Thermal efficiency: 75% Exhaust Temperature: 278 ° C

# ZUZIA/PW/19 KW

Rated power: 19kw Average performance in water: 13 kw CO-emission (in 13% O<sup>2</sup>) in%: 0.25% Water capacity: 40.5L Range of heat output: 10-24 Thermal efficiency: 75% Exhaust Temperature: 234 ° C

#### ERYK/PW/10 KW

Rated power: 10kw Average performance in water: 9 kw Diameter exag.kafsaerion: 180 CO-emission (13% O<sup>2</sup>) in%: 0.69% Range of heat output: 5-13 Thermal efficiency: 72% Exhaust Temperature: 240 ° C

## WIKTOR/PW/12 KW

Rated power: 12kw Average performance in water: 10 kw Diameter exag.kafsaerion: 200 CO-emission (13% O<sup>2</sup>) in%: 0.69% Water capacity: 17L Range of heat output: 6-15 Thermal efficiency: 72% Exhaust Temperature: 240 ° C

## FELIX/PW14 KW

Rated power: 14kw Average performance in water: 11 kw Diameter exag.kafsaerion: 200 CO-emission (13% O<sup>2</sup>) in%: 0.31% Water capacity: 17 L Range of heat output: 7-17 Thermal efficiency: 71% Kafsaeriov Temperature: 322 ° C

## OLIWIA/PW/17 KW

Rated power: 17 kw Average performance in water: 13 kw Diameter exag.kafsaerion: 200 CO-emission (13% O<sup>2</sup>) in%: 0.26% Water capacity: 35L Range of heat output: 8-23 Thermal efficiency: 75% Exhaust Temperature: 325 ° C

## OLIWIA/PW/22 KW

Rated power: 22kw Average performance in water: 18 kw Diameter hex. exhaust: 200 CO-emission (in 13% O<sup>2</sup>) in%: 0.3% Range of heat output: 11-29 Thermal efficiency: 75% Exhaust Temperature: 328 ° C

#### AMELIA/PW/24 KW

Rated power: 24kw Average performance in water: 19 kw Diameter exag.kafsaerion: 220 CO-emission (in 13% O<sup>2</sup>) in%: 0.3% Water capacity: 57 L Range of heat output: 11-30 Thermal efficiency: 78% Exhaust Temperature: 301 ° C

## AMELIA/PW/30 KW

Rated power: 30kw Average performance in water: 22kw Diameter hex. exhaust: 220 CO-emission (in 13%  $O^2$ ) in%: 0.3% Water capacity: 60 L Range of heat output: 13-35 Thermal efficiency: 75% Exhaust Temperature: 315 ° C

# MAJA/PW/12

Rated power: 12 kw Average performance in water: 10kw Diameter exag.kafsaerion: 180 CO-emission (13% O<sup>2</sup>) in%: 0.29% Water capacity: 18 L Range of heat output: 6-15 Thermal efficiency: 75% Exhaust Temperature: 330 ° C