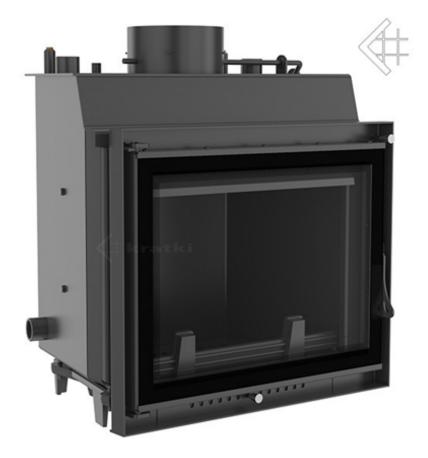

# ANTEK/PW 8 KW

Rated power: 8 KW Average performance in water: 7kw Diameter exag.kafsaerion: 180 CO-emission (13% O<sup>2</sup>) in%: 0.69% Water Capacity: 17 L Range of heat output: 4-10 kw Thermal efficiency: 72% Exhaust Temperature: 240 ° C

#### ERYK/PW/10 KW

Rated power: 10kw Average performance in water: 9 kw Diameter exag.kafsaerion: 180 CO-emission (13% O<sup>2</sup>) in%: 0.69% Range of heat output: 5-13 Thermal efficiency: 72% Exhaust Temperature: 240 ° C

## WIKTOR/PW/12 KW

Rated power: 12kw Average performance in water: 10 kw Diameter exag.kafsaerion: 200 CO-emission (13% O<sup>2</sup>) in%: 0.69% Water capacity: 17L Range of heat output: 6-15 Thermal efficiency: 72% Exhaust Temperature: 240 ° C

## FELIX/PW14 KW

Rated power: 14kw Average performance in water: 11 kw Diameter exag.kafsaerion: 200 CO-emission (13% O<sup>2</sup>) in%: 0.31% Water capacity: 17 L Range of heat output: 7-17 Thermal efficiency: 71% Kafsaeriov Temperature: 322 ° C