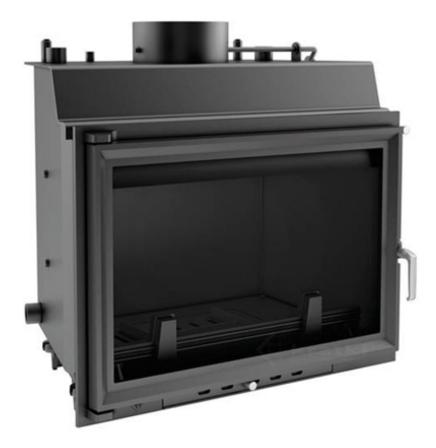

# ANTEK/PW 8 KW

Rated power: 8 KW Average performance in water: 7kw Diameter exag.kafsaerion: 180 CO-emission (13% O<sup>2</sup>) in%: 0.69% Water Capacity: 17 L Range of heat output: 4-10 kw Thermal efficiency: 72% Exhaust Temperature: 240 ° C

# ZUZIA/PW/15 KW

Rated power: 15kw Average performance in water: 11 kw CO-emission (13% O<sup>2</sup>) in%: 0.29% Water capacity: 38 L Range of heat output: 8-19kw Thermal efficiency: 75% Exhaust Temperature: 278 ° C

# ZUZIA/PW/19 KW

Rated power: 19kw Average performance in water: 13 kw CO-emission (in 13% O<sup>2</sup>) in%: 0.25% Water capacity: 40.5L Range of heat output: 10-24 Thermal efficiency: 75% Exhaust Temperature: 234 ° C

#### ERYK/PW/10 KW

Rated power: 10kw Average performance in water: 9 kw Diameter exag.kafsaerion: 180 CO-emission (13% O<sup>2</sup>) in%: 0.69% Range of heat output: 5-13 Thermal efficiency: 72% Exhaust Temperature: 240 ° C

## WIKTOR/PW/12 KW

Rated power: 12kw Average performance in water: 10 kw Diameter exag.kafsaerion: 200 CO-emission (13% O<sup>2</sup>) in%: 0.69% Water capacity: 17L Range of heat output: 6-15 Thermal efficiency: 72% Exhaust Temperature: 240 ° C

## FELIX/PW14 KW

Rated power: 14kw Average performance in water: 11 kw Diameter exag.kafsaerion: 200 CO-emission (13% O<sup>2</sup>) in%: 0.31% Water capacity: 17 L Range of heat output: 7-17 Thermal efficiency: 71% Kafsaeriov Temperature: 322 ° C

## OLIWIA/PW/17 KW

Rated power: 17 kw Average performance in water: 13 kw Diameter exag.kafsaerion: 200 CO-emission (13% O<sup>2</sup>) in%: 0.26% Water capacity: 35L Range of heat output: 8-23 Thermal efficiency: 75% Exhaust Temperature: 325 ° C

## OLIWIA/PW/22 KW

Rated power: 22kw Average performance in water: 18 kw Diameter hex. exhaust: 200 CO-emission (in 13% O<sup>2</sup>) in%: 0.3% Range of heat output: 11-29 Thermal efficiency: 75% Exhaust Temperature: 328 ° C

#### AMELIA/PW/24 KW

Rated power: 24kw Average performance in water: 19 kw Diameter exag.kafsaerion: 220 CO-emission (in 13% O<sup>2</sup>) in%: 0.3% Water capacity: 57 L Range of heat output: 11-30 Thermal efficiency: 78% Exhaust Temperature: 301 ° C

## AMELIA/PW/30 KW

Rated power: 30kw Average performance in water: 22kw Diameter hex. exhaust: 220 CO-emission (in 13%  $O^2$ ) in%: 0.3% Water capacity: 60 L Range of heat output: 13-35 Thermal efficiency: 75% Exhaust Temperature: 315 ° C

# MAJA/PW/12

Rated power: 12 kw Average performance in water: 10kw Diameter exag.kafsaerion: 180 CO-emission (13% O<sup>2</sup>) in%: 0.29% Water capacity: 18 L Range of heat output: 6-15 Thermal efficiency: 75% Exhaust Temperature: 330 ° C