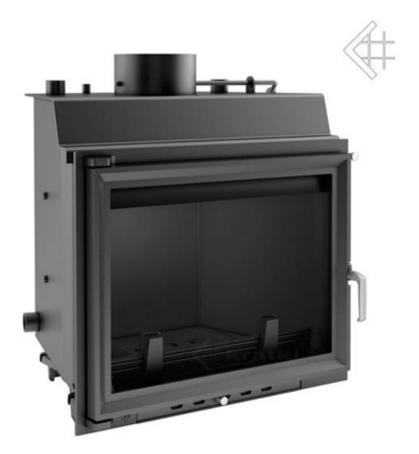

# ANTEK/PW 8 KW

Rated power: 8 KW Average performance in water: 7kw Diameter exag.kafsaerion: 180 CO-emission (13% O<sup>2</sup>) in%: 0.69% Water Capacity: 17 L Range of heat output: 4-10 kw Thermal efficiency: 72% Exhaust Temperature: 240 ° C

# ZUZIA/PW/15 KW

Rated power: 15kw Average performance in water: 11 kw CO-emission (13% O<sup>2</sup>) in%: 0.29% Water capacity: 38 L Range of heat output: 8-19kw Thermal efficiency: 75% Exhaust Temperature: 278 ° C

# ZUZIA/PW/19 KW

Rated power: 19kw Average performance in water: 13 kw CO-emission (in 13% O<sup>2</sup>) in%: 0.25% Water capacity: 40.5L Range of heat output: 10-24 Thermal efficiency: 75% Exhaust Temperature: 234 ° C

#### ERYK/PW/10 KW

Rated power: 10kw Average performance in water: 9 kw Diameter exag.kafsaerion: 180 CO-emission (13% O<sup>2</sup>) in%: 0.69% Range of heat output: 5-13 Thermal efficiency: 72% Exhaust Temperature: 240 ° C

## WIKTOR/PW/12 KW

Rated power: 12kw Average performance in water: 10 kw Diameter exag.kafsaerion: 200 CO-emission (13% O<sup>2</sup>) in%: 0.69% Water capacity: 17L Range of heat output: 6-15 Thermal efficiency: 72% Exhaust Temperature: 240 ° C

## FELIX/PW14 KW

Rated power: 14kw Average performance in water: 11 kw Diameter exag.kafsaerion: 200 CO-emission (13% O<sup>2</sup>) in%: 0.31% Water capacity: 17 L Range of heat output: 7-17 Thermal efficiency: 71% Kafsaeriov Temperature: 322 ° C

## OLIWIA/PW/17 KW

Rated power: 17 kw Average performance in water: 13 kw Diameter exag.kafsaerion: 200 CO-emission (13% O<sup>2</sup>) in%: 0.26% Water capacity: 35L Range of heat output: 8-23 Thermal efficiency: 75% Exhaust Temperature: 325 ° C

## OLIWIA/PW/22 KW

Rated power: 22kw Average performance in water: 18 kw Diameter hex. exhaust: 200 CO-emission (in 13% O<sup>2</sup>) in%: 0.3% Range of heat output: 11-29 Thermal efficiency: 75% Exhaust Temperature: 328 ° C

#### AMELIA/PW/24 KW

Rated power: 24kw Average performance in water: 19 kw Diameter exag.kafsaerion: 220 CO-emission (in 13% O<sup>2</sup>) in%: 0.3% Water capacity: 57 L Range of heat output: 11-30 Thermal efficiency: 78% Exhaust Temperature: 301 ° C

## AMELIA/PW/30 KW

Rated power: 30kw Average performance in water: 22kw Diameter hex. exhaust: 220 CO-emission (in 13%  $O^2$ ) in%: 0.3% Water capacity: 60 L Range of heat output: 13-35 Thermal efficiency: 75% Exhaust Temperature: 315 ° C

# MAJA/PW/12

Rated power: 12 kw Average performance in water: 10kw Diameter exag.kafsaerion: 180 CO-emission (13% O<sup>2</sup>) in%: 0.29% Water capacity: 18 L Range of heat output: 6-15 Thermal efficiency: 75% Exhaust Temperature: 330 ° C