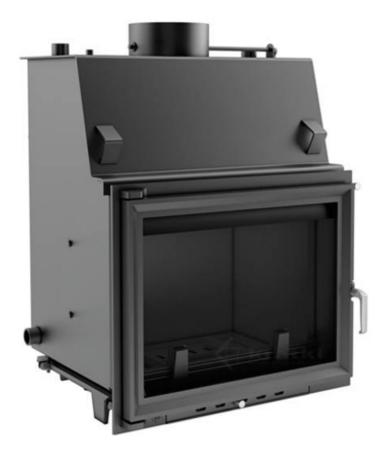

#### AMELIA/PW/24 KW

Rated power: 24kw Average performance in water: 19 kw Diameter exag.kafsaerion: 220 CO-emission (in 13% O<sup>2</sup>) in%: 0.3% Water capacity: 57 L Range of heat output: 11-30 Thermal efficiency: 78% Exhaust Temperature: 301 ° C

## AMELIA/PW/30 KW

Rated power: 30kw Average performance in water: 22kw Diameter hex. exhaust: 220 CO-emission (in 13%  $O^2$ ) in%: 0.3% Water capacity: 60 L Range of heat output: 13-35 Thermal efficiency: 75% Exhaust Temperature: 315 ° C

# MAJA/PW/12

Rated power: 12 kw Average performance in water: 10kw Diameter exag.kafsaerion: 180 CO-emission (13% O<sup>2</sup>) in%: 0.29% Water capacity: 18 L Range of heat output: 6-15 Thermal efficiency: 75% Exhaust Temperature: 330 ° C