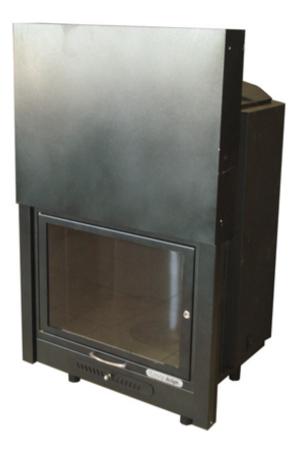

#### **Radiator Fireplace**

Fireplace - Radiators, our construction SPECIFICATIONS

Manufacture: Exchanger stainless steel - steel INOX (or chromonikeliouchos steel 18-9).

Outgoing exhaust chamber: It consists of torch (toumposolines) caliber F-40 \* 64 \* 1,5 (mm), stainless steel 18-9, 37 pieces Heated exchanger surface 3,44 m2 Minimum efficiency 18.000 kcal / h Maximum yield 41.200 kcal / h Test pressure 6 atm Maximum operating pressure of 3 atm Operating temperature 90 Co Grade average yield up to 84%

#### ADVANTAGES

Almost feel self-cleaning with the pleonetima too easy cleaning due to construction material INOX 18-9 The construction is considered bimetallic if composed of INOX 18-9 and cast iron (cast iron) Attributes in two ways, as boiler and heater as

#### ACCESSORIES

The construction accompanied by the following components: Two safety valves, 1 & 1.4 "of 3 atm and ½» of 2,5 atm Instrument panel consisting of two thermostats, including one for the operation of the pump and the other to produce the audio signal if the temperature exceeds 90Co Patent Number 20110100637