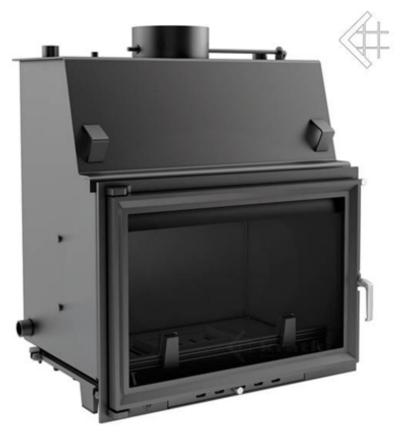

# ANTEK/PW 8 KW

Rated power: 8 KW Average performance in water: 7kw Diameter exag.kafsaerion: 180 CO-emission (13% O<sup>2</sup>) in%: 0.69% Water Capacity: 17 L Range of heat output: 4-10 kw Thermal efficiency: 72% Exhaust Temperature: 240 ° C

# ZUZIA/PW/15 KW

Rated power: 15kw Average performance in water: 11 kw CO-emission (13% O<sup>2</sup>) in%: 0.29% Water capacity: 38 L Range of heat output: 8-19kw Thermal efficiency: 75% Exhaust Temperature: 278 ° C

# ZUZIA/PW/19 KW

Rated power: 19kw Average performance in water: 13 kw CO-emission (in 13% O<sup>2</sup>) in%: 0.25% Water capacity: 40.5L Range of heat output: 10-24 Thermal efficiency: 75% Exhaust Temperature: 234 ° C

#### ERYK/PW/10 KW

Rated power: 10kw Average performance in water: 9 kw Diameter exag.kafsaerion: 180 CO-emission (13% O<sup>2</sup>) in%: 0.69% Range of heat output: 5-13 Thermal efficiency: 72% Exhaust Temperature: 240 ° C

## WIKTOR/PW/12 KW

Rated power: 12kw Average performance in water: 10 kw Diameter exag.kafsaerion: 200 CO-emission (13% O<sup>2</sup>) in%: 0.69% Water capacity: 17L Range of heat output: 6-15 Thermal efficiency: 72% Exhaust Temperature: 240 ° C

## FELIX/PW14 KW

Rated power: 14kw Average performance in water: 11 kw Diameter exag.kafsaerion: 200 CO-emission (13% O<sup>2</sup>) in%: 0.31% Water capacity: 17 L Range of heat output: 7-17 Thermal efficiency: 71% Kafsaeriov Temperature: 322 ° C

## OLIWIA/PW/17 KW

Rated power: 17 kw Average performance in water: 13 kw Diameter exag.kafsaerion: 200 CO-emission (13% O<sup>2</sup>) in%: 0.26% Water capacity: 35L Range of heat output: 8-23 Thermal efficiency: 75% Exhaust Temperature: 325 ° C

## OLIWIA/PW/22 KW

Rated power: 22kw Average performance in water: 18 kw Diameter hex. exhaust: 200 CO-emission (in 13% O<sup>2</sup>) in%: 0.3% Range of heat output: 11-29 Thermal efficiency: 75% Exhaust Temperature: 328 ° C

#### AMELIA/PW/24 KW

Rated power: 24kw Average performance in water: 19 kw Diameter exag.kafsaerion: 220 CO-emission (in 13% O<sup>2</sup>) in%: 0.3% Water capacity: 57 L Range of heat output: 11-30 Thermal efficiency: 78% Exhaust Temperature: 301 ° C

## AMELIA/PW/30 KW

Rated power: 30kw Average performance in water: 22kw Diameter hex. exhaust: 220 CO-emission (in 13%  $O^2$ ) in%: 0.3% Water capacity: 60 L Range of heat output: 13-35 Thermal efficiency: 75% Exhaust Temperature: 315 ° C

# MAJA/PW/12

Rated power: 12 kw Average performance in water: 10kw Diameter exag.kafsaerion: 180 CO-emission (13% O<sup>2</sup>) in%: 0.29% Water capacity: 18 L Range of heat output: 6-15 Thermal efficiency: 75% Exhaust Temperature: 330 ° C