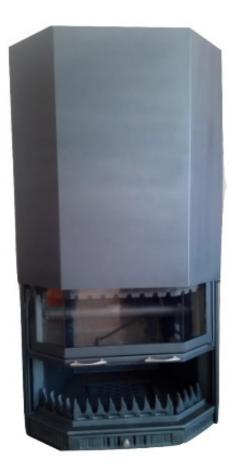

#### **Radiator Fireplace**

Fireplace - Radiators, our construction SPECIFICATIONS

Manufacture: Exchanger stainless steel - steel INOX (or chromonikeliouchos steel 18-9).

Outgoing exhaust chamber: It consists of torch (toumposolines) caliber F-40 \* 64 \* 1,5 (mm), stainless steel 18-9, 37 pieces Heated exchanger surface 3,44 m2 Minimum efficiency 18.000 kcal / h Maximum yield 41.200 kcal / h Test pressure 6 atm Maximum operating pressure of 3 atm Operating temperature 90 Co Grade average yield up to 84%

#### ADVANTAGES

Almost feel self-cleaning with the pleonetima too easy cleaning due to construction material INOX 18-9 The construction is considered bimetallic if composed of INOX 18-9 and cast iron (cast iron) Attributes in two ways, as boiler and heater as

#### ACCESSORIES

The construction accompanied by the following components: Two safety valves, 1 & 1.4 "of 3 atm and ½» of 2,5 atm Instrument panel consisting of two thermostats, including one for the operation of the pump and the other to produce the audio signal if the temperature exceeds 90Co Patent Number 20110100637