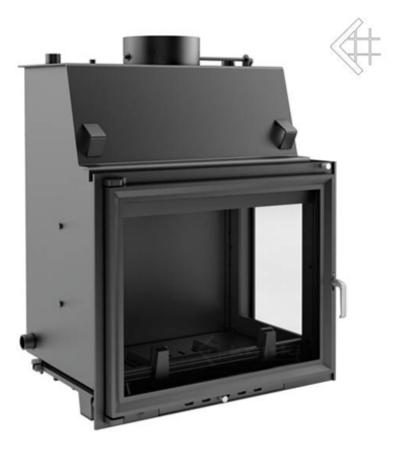

# ANTEK/PW 8 KW

Rated power: 8 KW Average performance in water: 7kw Diameter exag.kafsaerion: 180 CO-emission (13% O<sup>2</sup>) in%: 0.69% Water Capacity: 17 L Range of heat output: 4-10 kw Thermal efficiency: 72% Exhaust Temperature: 240 ° C

# ZUZIA/PW/15 KW

Rated power: 15kw Average performance in water: 11 kw CO-emission (13% O<sup>2</sup>) in%: 0.29% Water capacity: 38 L Range of heat output: 8-19kw Thermal efficiency: 75% Exhaust Temperature: 278 ° C

# ZUZIA/PW/19 KW

Rated power: 19kw Average performance in water: 13 kw CO-emission (in 13% O<sup>2</sup>) in%: 0.25% Water capacity: 40.5L Range of heat output: 10-24 Thermal efficiency: 75% Exhaust Temperature: 234 ° C

#### ERYK/PW/10 KW

Rated power: 10kw Average performance in water: 9 kw Diameter exag.kafsaerion: 180 CO-emission (13% O<sup>2</sup>) in%: 0.69% Range of heat output: 5-13 Thermal efficiency: 72% Exhaust Temperature: 240 ° C

## WIKTOR/PW/12 KW

Rated power: 12kw Average performance in water: 10 kw Diameter exag.kafsaerion: 200 CO-emission (13% O<sup>2</sup>) in%: 0.69% Water capacity: 17L Range of heat output: 6-15 Thermal efficiency: 72% Exhaust Temperature: 240 ° C

## FELIX/PW14 KW

Rated power: 14kw Average performance in water: 11 kw Diameter exag.kafsaerion: 200 CO-emission (13% O<sup>2</sup>) in%: 0.31% Water capacity: 17 L Range of heat output: 7-17 Thermal efficiency: 71% Kafsaeriov Temperature: 322 ° C

## OLIWIA/PW/17 KW

Rated power: 17 kw Average performance in water: 13 kw Diameter exag.kafsaerion: 200 CO-emission (13% O<sup>2</sup>) in%: 0.26% Water capacity: 35L Range of heat output: 8-23 Thermal efficiency: 75% Exhaust Temperature: 325 ° C

## OLIWIA/PW/22 KW

Rated power: 22kw Average performance in water: 18 kw Diameter hex. exhaust: 200 CO-emission (in 13% O<sup>2</sup>) in%: 0.3% Range of heat output: 11-29 Thermal efficiency: 75% Exhaust Temperature: 328 ° C

#### AMELIA/PW/24 KW

Rated power: 24kw Average performance in water: 19 kw Diameter exag.kafsaerion: 220 CO-emission (in 13% O<sup>2</sup>) in%: 0.3% Water capacity: 57 L Range of heat output: 11-30 Thermal efficiency: 78% Exhaust Temperature: 301 ° C

## AMELIA/PW/30 KW

Rated power: 30kw Average performance in water: 22kw Diameter hex. exhaust: 220 CO-emission (in 13%  $O^2$ ) in%: 0.3% Water capacity: 60 L Range of heat output: 13-35 Thermal efficiency: 75% Exhaust Temperature: 315 ° C

# MAJA/PW/12

Rated power: 12 kw Average performance in water: 10kw Diameter exag.kafsaerion: 180 CO-emission (13% O<sup>2</sup>) in%: 0.29% Water capacity: 18 L Range of heat output: 6-15 Thermal efficiency: 75% Exhaust Temperature: 330 ° C