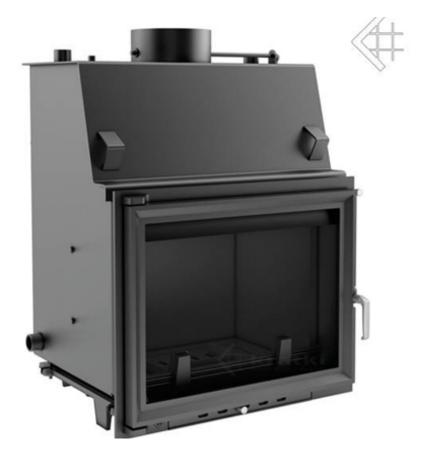

# ZUZIA/PW/15 KW

Rated power: 15kw Average performance in water: 11 kw CO-emission (13% O<sup>2</sup>) in%: 0.29% Water capacity: 38 L Range of heat output: 8-19kw Thermal efficiency: 75% Exhaust Temperature: 278 ° C

# ZUZIA/PW/19 KW

Rated power: 19kw Average performance in water: 13 kw CO-emission (in 13% O<sup>2</sup>) in%: 0.25% Water capacity: 40.5L Range of heat output: 10-24 Thermal efficiency: 75% Exhaust Temperature: 234 ° C

## OLIWIA/PW/17 KW

Rated power: 17 kw Average performance in water: 13 kw Diameter exag.kafsaerion: 200 CO-emission (13% O<sup>2</sup>) in%: 0.26% Water capacity: 35L Range of heat output: 8-23 Thermal efficiency: 75% Exhaust Temperature: 325 ° C

## OLIWIA/PW/22 KW

Rated power: 22kw Average performance in water: 18 kw Diameter hex. exhaust: 200 CO-emission (in 13% O<sup>2</sup>) in%: 0.3% Range of heat output: 11-29 Thermal efficiency: 75% Exhaust Temperature: 328 ° C