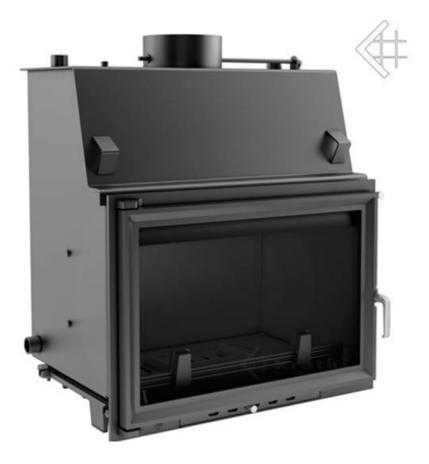

# ANTEK/PW 8 KW

Rated power: 8 KW Average performance in water: 7kw Diameter exag.kafsaerion: 180 CO-emission (13% O<sup>2</sup>) in%: 0.69% Water Capacity: 17 L Range of heat output: 4-10 kw Thermal efficiency: 72% Exhaust Temperature: 240 ° C

# ZUZIA/PW/15 KW

Rated power: 15kw Average performance in water: 11 kw CO-emission (13% O<sup>2</sup>) in%: 0.29% Water capacity: 38 L Range of heat output: 8-19kw Thermal efficiency: 75% Exhaust Temperature: 278 ° C

# ZUZIA/PW/19 KW

Rated power: 19kw Average performance in water: 13 kw CO-emission (in 13% O<sup>2</sup>) in%: 0.25% Water capacity: 40.5L Range of heat output: 10-24 Thermal efficiency: 75% Exhaust Temperature: 234 ° C

#### ERYK/PW/10 KW

Rated power: 10kw Average performance in water: 9 kw Diameter exag.kafsaerion: 180 CO-emission (13% O<sup>2</sup>) in%: 0.69% Range of heat output: 5-13 Thermal efficiency: 72% Exhaust Temperature: 240 ° C

## WIKTOR/PW/12 KW

Rated power: 12kw Average performance in water: 10 kw Diameter exag.kafsaerion: 200 CO-emission (13% O<sup>2</sup>) in%: 0.69% Water capacity: 17L Range of heat output: 6-15 Thermal efficiency: 72% Exhaust Temperature: 240 ° C

## FELIX/PW14 KW

Rated power: 14kw Average performance in water: 11 kw Diameter exag.kafsaerion: 200 CO-emission (13% O<sup>2</sup>) in%: 0.31% Water capacity: 17 L Range of heat output: 7-17 Thermal efficiency: 71% Kafsaeriov Temperature: 322 ° C

## OLIWIA/PW/17 KW

Rated power: 17 kw Average performance in water: 13 kw Diameter exag.kafsaerion: 200 CO-emission (13% O<sup>2</sup>) in%: 0.26% Water capacity: 35L Range of heat output: 8-23 Thermal efficiency: 75% Exhaust Temperature: 325 ° C

## OLIWIA/PW/22 KW

Rated power: 22kw Average performance in water: 18 kw Diameter hex. exhaust: 200 CO-emission (in 13% O<sup>2</sup>) in%: 0.3% Range of heat output: 11-29 Thermal efficiency: 75% Exhaust Temperature: 328 ° C

#### AMELIA/PW/24 KW

Rated power: 24kw Average performance in water: 19 kw Diameter exag.kafsaerion: 220 CO-emission (in 13% O<sup>2</sup>) in%: 0.3% Water capacity: 57 L Range of heat output: 11-30 Thermal efficiency: 78% Exhaust Temperature: 301 ° C

## AMELIA/PW/30 KW

Rated power: 30kw Average performance in water: 22kw Diameter hex. exhaust: 220 CO-emission (in 13%  $O^2$ ) in%: 0.3% Water capacity: 60 L Range of heat output: 13-35 Thermal efficiency: 75% Exhaust Temperature: 315 ° C

# MAJA/PW/12

Rated power: 12 kw Average performance in water: 10kw Diameter exag.kafsaerion: 180 CO-emission (13% O<sup>2</sup>) in%: 0.29% Water capacity: 18 L Range of heat output: 6-15 Thermal efficiency: 75% Exhaust Temperature: 330 ° C