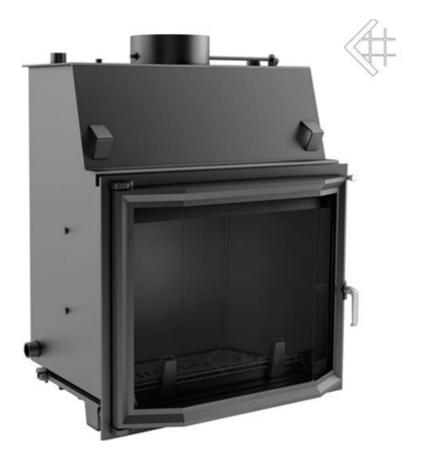

# ANTEK/PW 8 KW

Rated power: 8 KW Average performance in water: 7kw Diameter exag.kafsaerion: 180 CO-emission (13% O<sup>2</sup>) in%: 0.69% Water Capacity: 17 L Range of heat output: 4-10 kw Thermal efficiency: 72% Exhaust Temperature: 240 ° C

# ZUZIA/PW/15 KW

Rated power: 15kw Average performance in water: 11 kw CO-emission (13% O<sup>2</sup>) in%: 0.29% Water capacity: 38 L Range of heat output: 8-19kw Thermal efficiency: 75% Exhaust Temperature: 278 ° C

# ZUZIA/PW/19 KW

Rated power: 19kw Average performance in water: 13 kw CO-emission (in 13% O<sup>2</sup>) in%: 0.25% Water capacity: 40.5L Range of heat output: 10-24 Thermal efficiency: 75% Exhaust Temperature: 234 ° C

#### ERYK/PW/10 KW

Rated power: 10kw Average performance in water: 9 kw Diameter exag.kafsaerion: 180 CO-emission (13% O<sup>2</sup>) in%: 0.69% Range of heat output: 5-13 Thermal efficiency: 72% Exhaust Temperature: 240 ° C

## WIKTOR/PW/12 KW

Rated power: 12kw Average performance in water: 10 kw Diameter exag.kafsaerion: 200 CO-emission (13% O<sup>2</sup>) in%: 0.69% Water capacity: 17L Range of heat output: 6-15 Thermal efficiency: 72% Exhaust Temperature: 240 ° C

## FELIX/PW14 KW

Rated power: 14kw Average performance in water: 11 kw Diameter exag.kafsaerion: 200 CO-emission (13% O<sup>2</sup>) in%: 0.31% Water capacity: 17 L Range of heat output: 7-17 Thermal efficiency: 71% Kafsaeriov Temperature: 322 ° C

## OLIWIA/PW/17 KW

Rated power: 17 kw Average performance in water: 13 kw Diameter exag.kafsaerion: 200 CO-emission (13% O<sup>2</sup>) in%: 0.26% Water capacity: 35L Range of heat output: 8-23 Thermal efficiency: 75% Exhaust Temperature: 325 ° C

## OLIWIA/PW/22 KW

Rated power: 22kw Average performance in water: 18 kw Diameter hex. exhaust: 200 CO-emission (in 13% O<sup>2</sup>) in%: 0.3% Range of heat output: 11-29 Thermal efficiency: 75% Exhaust Temperature: 328 ° C

#### AMELIA/PW/24 KW

Rated power: 24kw Average performance in water: 19 kw Diameter exag.kafsaerion: 220 CO-emission (in 13% O<sup>2</sup>) in%: 0.3% Water capacity: 57 L Range of heat output: 11-30 Thermal efficiency: 78% Exhaust Temperature: 301 ° C

## AMELIA/PW/30 KW

Rated power: 30kw Average performance in water: 22kw Diameter hex. exhaust: 220 CO-emission (in 13%  $O^2$ ) in%: 0.3% Water capacity: 60 L Range of heat output: 13-35 Thermal efficiency: 75% Exhaust Temperature: 315 ° C

# MAJA/PW/12

Rated power: 12 kw Average performance in water: 10kw Diameter exag.kafsaerion: 180 CO-emission (13% O<sup>2</sup>) in%: 0.29% Water capacity: 18 L Range of heat output: 6-15 Thermal efficiency: 75% Exhaust Temperature: 330 ° C